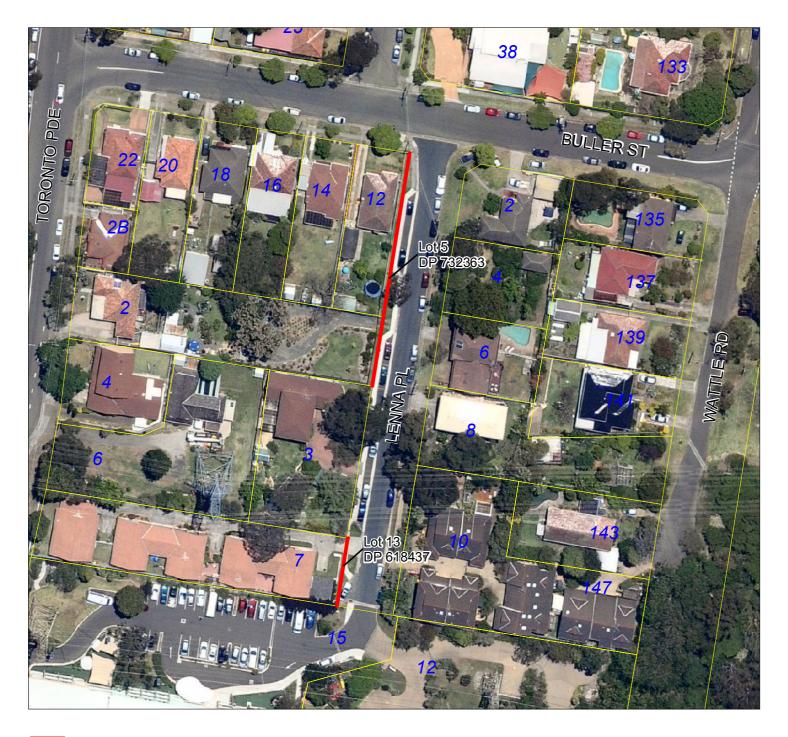

Subject Land - Lot 5, DP 732363 and Lot 13, DP 618437. Current Aerial Photography (October, 2011 © Nearmaps)

STATEMENT OF RELATIONSHIP WITH OTHER PLANS